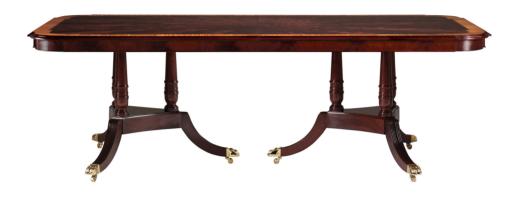

#### The Classics

The Bellechase features Crotch Mahogany veneer in a sunburst pattern with a Satinwood border and Ebony snap lines. The apron is also Crotch Mahogany and is accented with a bead mold. This fancy table top also features hand carved, mitered corners that define the table top shape. The pedestals are designed with three ring turned columns resting on a concave platform. Three reeded sweeps are attached to each platform. Polished Brass toe caps and casters are standard. Medium contrast on the Satinwood border is standard. Two 24" leaves are standard.