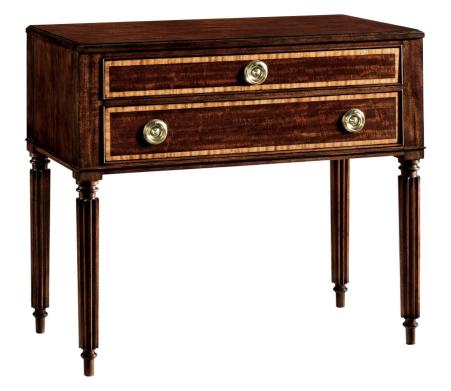

#### The Classics

The Kyle Chest has an inset molded top with Ribbon-Stripe Mahogany veneer. The two graduated drawers match the top with Ribbon-stripe Mahogany and Satinwood borders. Faceted tapered legs. Medium contrast is standard on inlays. Polished Brass hardware is standard.