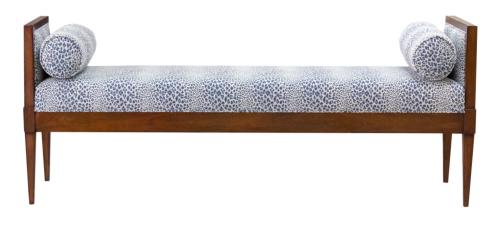

### C2005-815-64 Ginger Bench

#### Metropolitan

Ribbon-stripe Mahogany veneer adorns the molded inset panels on the outside ends. The interior panels are upholstered. Welt trim is standard. Two bolster pillows standard.

Wood Species: Mahogany

## Dimensions

Width: 64" (162.56 cm)

Height: 26" (66.04 cm)

Depth: 18" (45.72 cm)

Seat Height: 19.5" (49.53 cm)