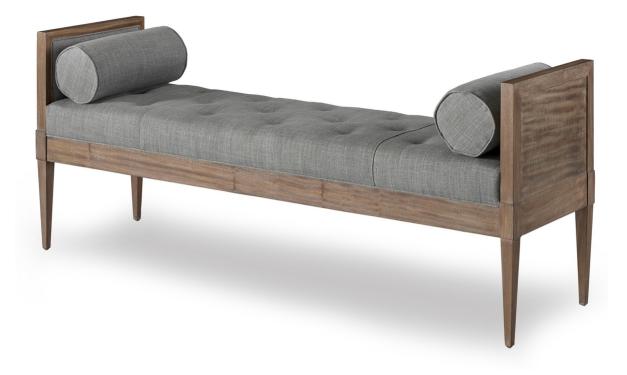

#### Metropolitan

This is the Button Tufted seat version of the popular Ginger Bench. Ribbon-stripe Mahogany veneer adorns the molded inset panels on the outside ends. The interior panels are upholstered. Welt trim is standard. Two bolster pillows standard.

Wood Species: Mahogany

COM Required: 3.5 yards

## Dimensions

Width: 64" (162.56 cm)

Depth: 18" (45.72 cm)

Height: 26" (66.04 cm)

Seat Height: 19.5" (49.53 cm)