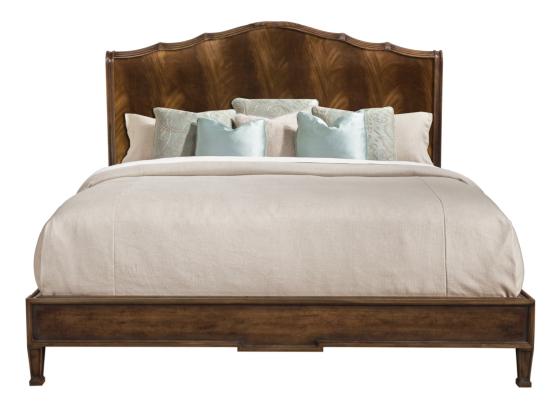

#### The Classics

The crest rail of the Abbey bed is sculpted with carved and bundled reeds and ribbon scrolls that flow into carved acanthus leaves. The headboard is made of Swirl Mahogany veneer. As a stunning example of Councill's attention to detail, the posts have carved, overlapping laurel leaves. The side and foot rails are shaped and molded. Inside (head to foot): 82.5". Inside (rail to rail): 78.5". Floor to top of box spring support: 8.5". Floor to top of side rail: 14.5". Limited Stock