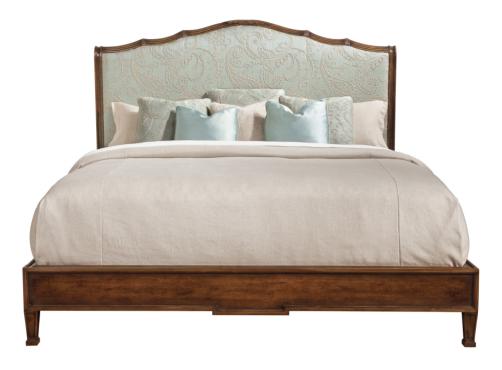

#### The Classics

This version of the Abbey Platform bed adds an upholstered panel to the headboard in place of wood. The panel is removable for reupholstery when necessary. The crest rail of the Abbey bed is sculpted with carved and bundled reeds and ribbon scrolls that flow into carved acanthus leaves. As a stunning example of Councill's attention to detail, the posts have carved, overlapping laurel leaves. The side and foot rails are shaped and molded. Inside (head to foot): 86.5". Inside (rail to rail): 72.5". Floor to top of box spring support: 8.5". Floor to top of side rail: 14.5". Limited Stock

# Dimensions

Width: 76.5" (194.31 cm)

Height: 64" (162.56 cm)

Depth: 93" (236.22 cm)