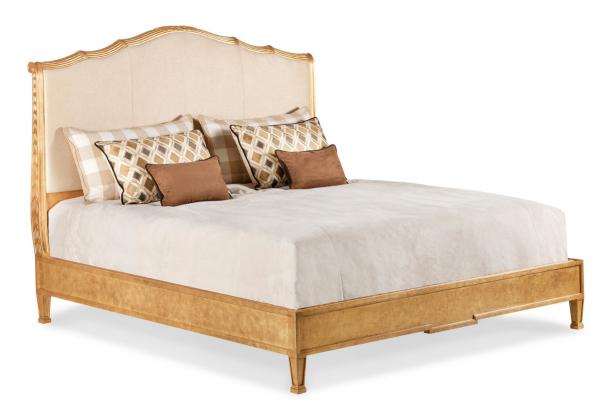

#### The Classics

This version of the Abbey Platform bed adds an upholstered panel to the headboard in place of wood. The crest rail of the Abbey bed is sculpted with carved and bundled reeds and ribbon scrolls that flow into carved acanthus leaves. As a stunning example of Councill's attention to detail, the posts have carved, overlapping laurel leaves. The side and foot rails are shaped and molded. Inside (head to foot): 82.5". Inside (rail to rail): 78.5". Floor to top of box spring support: 8.5". Floor to top of side rail: 14.5". Limited Stock