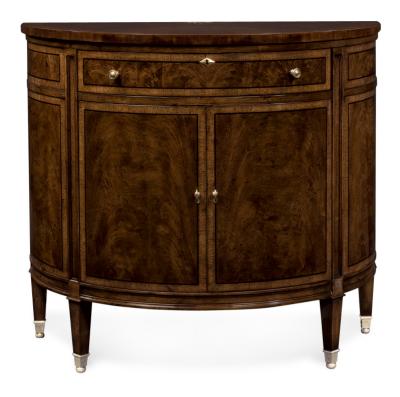

#### **The Classics**

The Quintin Demi Lune Chest features Crotch Walnut veneer in a starburst pattern on the top. The top, doors and drawer have American Walnut borders and finelines. There is one single drawer and one adjustable wood shelf behind doors. Brass hardware is standard. Brass ferrules with ball foot are standard.