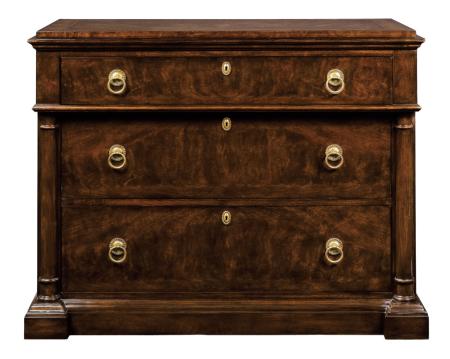

#### **The Classics**

The Bryson has a raised top that features fancy, book and butt matched Crotch Walnut surrounded by a Walnut burl border with Holly and Ebony inlay lines. Three matched Crotch Walnut drawers. The two columns reflect a Neoclassic influence in joining the projecting top drawer to the inset plinth base. Satin brass hardware is standard.