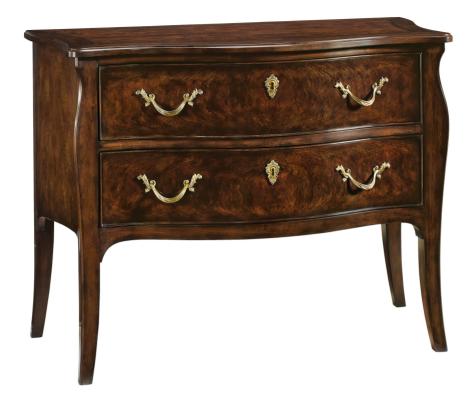

### **Jules Chest**

#### The Classics

This stunning serpentine form is a perfect example of complex craftsmanship by our Grand Rapids artisans. The top is made of Crotch Walnut with a quartered Australian Walnut border separated by a black inlay. The Crotch Walnut drawer fronts are accented with bead molding. The whole cabinet flows with shaped end panels, a shaped top, conforming apron and curvaceous legs. The satin brass pulls with acanthus scrolls and drapery swags are standard. Nickel is also available upon request.

Wood Species: Walnut

# **Dimensions**

Width: 45" (114.3 cm)

**Depth:** 21" (53.34 cm)