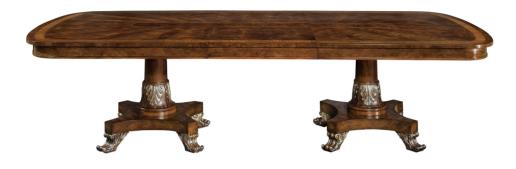

#### The Classics

The Elba exemplifies Councill's ability to create beautiful and exotic veneer patterns. The table top features radial matched Crotch Walnut surrounding a decorative center panel of Walnut burl. There are double borders of Zebrawood and Walnut burl with Holly and Ebony snap lines. The edge band and apron are made of Crotch Walnut. The shaped, round pedestals with hand carved laurel leaves sit on a concave Walnut platform base. Hand carved feet are available with gold or silver painted accents optional. Two 24" Leaves