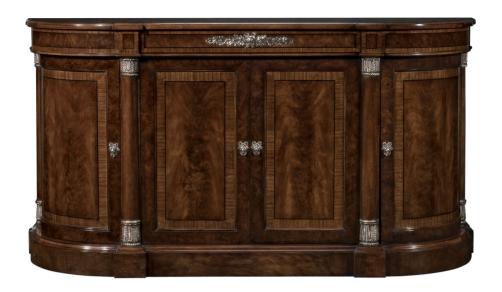

### **Warner Buffet**

#### **Master Works**

The Warner Buffet features crossfire Walnut fields and Walnut borders with Ebony snap lines on the top of this beautiful D-shaped form. All of the doors and drawers of Walnut Burl our outlined with Zebrawood borders. The center frieze drawer is fitted with a silver liner. Three trays on Accuride slides are behind the center doors. Behind each end doors is an adjustable glass shelves and interior lights. The four columns feature hand carved laurel leaves at top and base. Satin brass hardware standard. Gold painted accents on carvings are optional.

Wood Species: Walnut

# **Dimensions**

Width: 72" (182.88 cm)

**Depth:** 22" (55.88 cm)