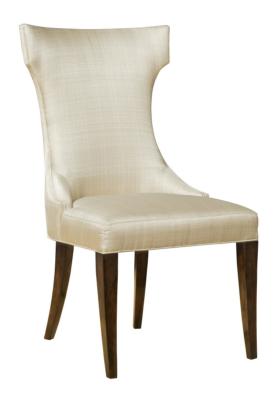

### **Elise Side Chair**

#### **The Classics**

The accompanying side chair to the Elise Arm Chair has a fully upholstered seat and back. Welt trim is standard. Limited Stock.

Wood Species: Walnut

COM Required: 4 yards

## **Dimensions**

**Width:** 22" (55.88 cm) **Seat Width:** 22" (55.88 cm)

**Depth:** 26" (66.04 cm) **Seat Depth:** 18" (45.72 cm)

**Height:** 40" (101.6 cm) **Seat Height:** 19" (48.26 cm)