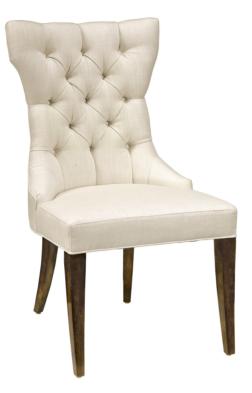

## *c2010-592WS-T* Elise Side Chair Tufted

#### Metropolitan

The accompanying side chair to the Elise Arm Chair has a fully upholstered seat and back. This version features a tufted inside back. Welt trim is standard. Limited Stock.

Wood Species: Walnut

# Dimensions

| Width: 22" (55.88 cm)  |
|------------------------|
| Depth: 26" (66.04 cm)  |
| Height: 40" (101.6 cm) |

Seat Width: 22" (55.88 cm) Seat Depth: 18" (45.72 cm) Seat Height: 19" (48.26 cm)