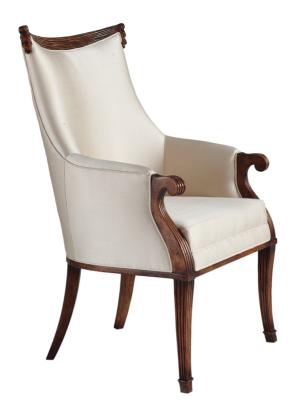

### **Amelia Arm Chair**

#### **The Classics**

The Amelia has a beautiful carved top rail that drapes the crest of the chair. The scrolled, fluted arm flows into fluted saber legs. The seat features an attached boxed cushion and a tight back. Welt trim is standard.

Wood Species: Hardwood

**COM Required:** 8 yards

## **Dimensions**

Width: 27.5" (69.85 cm)

**Depth:** 27" (68.58 cm)

Height: 42.5" (107.95 cm)

**Arm Height:** 26" (66.04 cm)

Seat Width: 18.5" (46.99 cm)

**Seat Depth:** 19" (48.26 cm)

**Seat Height:** 19.5" (49.53 cm)