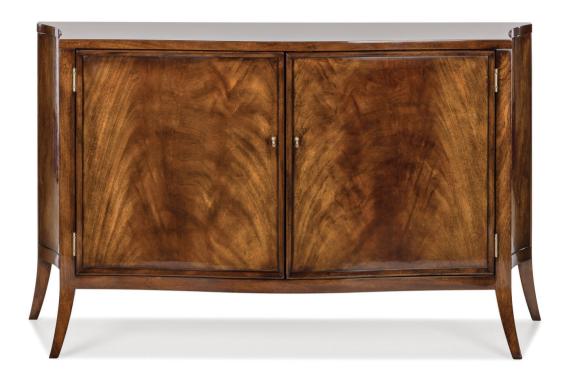

# **Jennings Buffet**

#### Metropolitan

Beautifully curved end panels are complemented by serpentine doors of Swirl Mahogany. The interior has two adjustable glass shelves on one side and three full extension trays on the other. The stylized French feet are graceful and sleek. Brass hardware is standard.

Wood Species: Mahogany

## **Dimensions**

**Width:** 57" (144.78 cm) **Height:** 34.5" (87.63 cm)

**Depth:** 20" (50.8 cm)