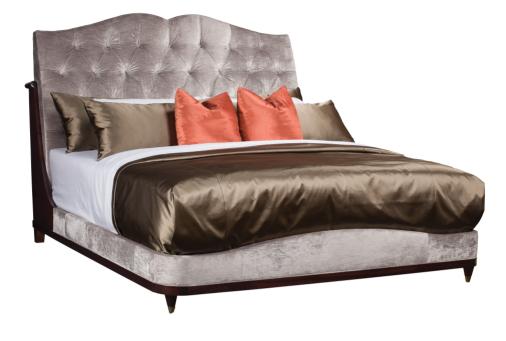

#### Metropolitan

A full Mahogany panel with volutes wraps the side of this beautifully shaped headboard and creates "wings" that sweep downward to the side rails. The upholstery is tufted and welt trim is standard. The side and foot rails are fully upholstered with an exposed Mahogany frame. The round, tapered feet of the foot end feature polished brass sabots. Limited Stock

Wood Species: Mahogany

COM Required: 12 yards

# Dimensions

Width: 83" (210.82 cm)

Height: 62" (157.48 cm)

Depth: 98" (248.92 cm)