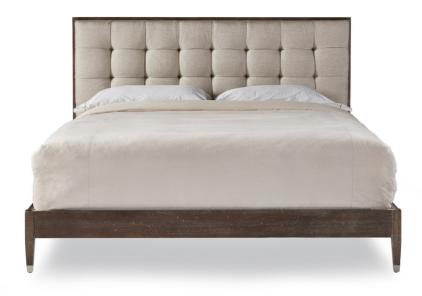

## **Lilah Bed-King**

#### Metropolitan

The Lilah Bed has a clean, rectilinear design. The headboard features a deeply tufted and boxed upholstered panel. The Mahogany side and foot rails are sleek and low. Brass ferrules are standard on the foot board feet. Also available in Queen and California King sizes.

Wood Species: Mahogany

**COM Required:** 7 yards

## **Dimensions**

Width: 83" (210.82 cm)

**Depth:** 93.5" (237.49 cm)

Height: 54" (137.16 cm)