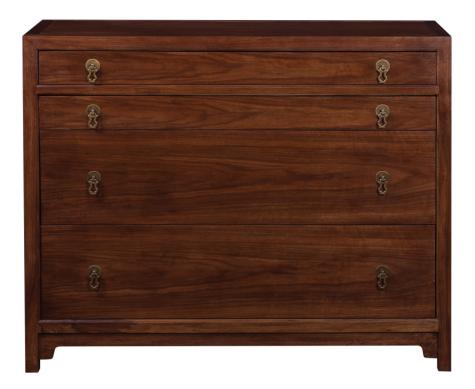

### C2004-600W Greyson Chest

#### Metropolitan

Inspired by Asian design, the Greyson Chest is made of Walnut and features a figured Walnut top and drawer fronts. There are four drawers. Satin Brass hardware is standard. Limited Stock.

Wood Species: Walnut

## Dimensions

Width: 49" (124.46 cm)

Height: 40" (101.6 cm)

Depth: 18" (45.72 cm)