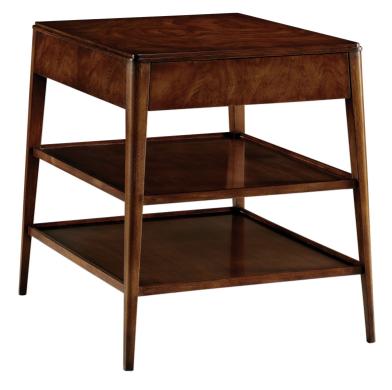

# *c2004-703W* Jenson Tier Table

#### Metropolitan

The Jenson Tier Table features an inset top. The flared apron and round flaring legs accentuates the modern appearance. There is one hidden drawer in the apron. Two framed shelves are standard.

Wood Species: Walnut

# Dimensions

Width: 24" (60.96 cm)

Height: 29" (73.66 cm)

Depth: 30" (76.2 cm)