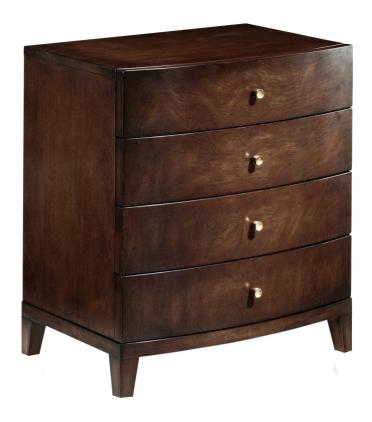

# **Lang Chest**

#### Metropolitan

The Lang Chest features a bowfront shape with striking, quartered Walnut veneer on the top and end panels. There are four drawers in matched figured Walnut veneer. Bronze hardware is standard. Limited Stock. Only available at 27" height.