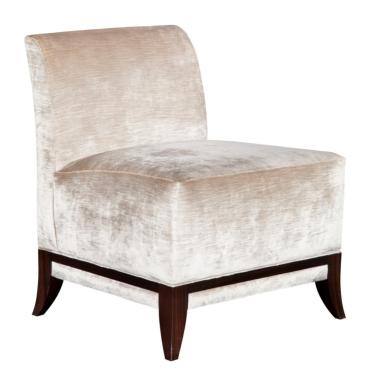

# **Amorette Slipper Chair**

#### Metropolitan

The Amorette Slipper Chair has a low profile and tight seat. The exposed wood rail is made of Mahogany with fabric continuing on the rail below. Limited Stock.

Wood Species: Mahogany

COM Required: 3 yards

## **Dimensions**

Width: 24" (60.96 cm)

**Depth:** 24" (60.96 cm)

Height: 29" (73.66 cm)

**Seat Height:** 18" (45.72 cm)

Inner Depth: 18" (45.72 cm)