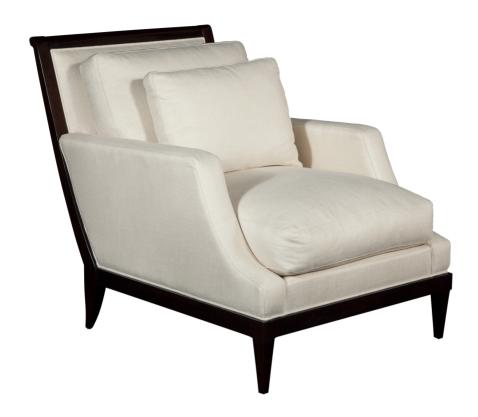

# **Spence Lounge Chair**

#### Metropolitan

Framed in Mahogany at the base and surrounding the square back, the Spence Lounge Chair has fully upholstered arms and includes two boxed back cushions to assure comfort. Limited Stock

Wood Species: Mahogany

**COM Required:** 8 yards

## **Dimensions**

Width: 30" (76.2 cm)

**Depth:** 41" (104.14 cm)

Height: 33.5" (85.09 cm)

**Arm Height:** 24" (60.96 cm)

**Seat Width:** 22" (55.88 cm)

**Seat Depth:** 19" (48.26 cm)

Seat Height: 20" (50.8 cm)