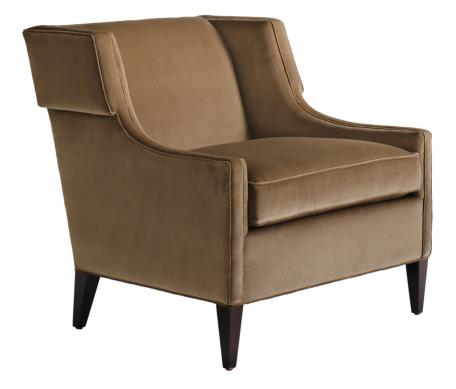

#### Metropolitan

The Zachary Lounge Chair has a stepped back that surrounds the exterior of the chair. It is designed with down-swept arms and a tight back. The square, tapered feet are made of Mahogany.