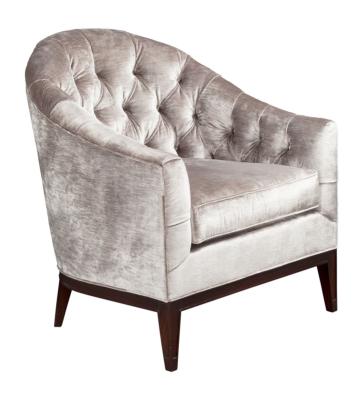

# **Carlyle Chair**

#### Metropolitan

Deep inside tufting of the back and arms distinguish the Carlyle Chair. The curved back and sweeping arms enhance the comfort. The square, tapered feet are made of Mahogany and feature a bead molding. Welt trim is standard. Nail trim is available for an extra charge.

Wood Species: Mahogany

**COM Required:** 8 yards

## **Dimensions**

Width: 33" (83.82 cm)

**Depth:** 34" (86.36 cm)

**Height:** 37" (93.98 cm)

Arm Height: 25" (63.5 cm)

**Seat Width:** 22.5" (57.15 cm)

Seat Depth: 23" (58.42 cm)

Seat Height: 19.5" (49.53 cm)