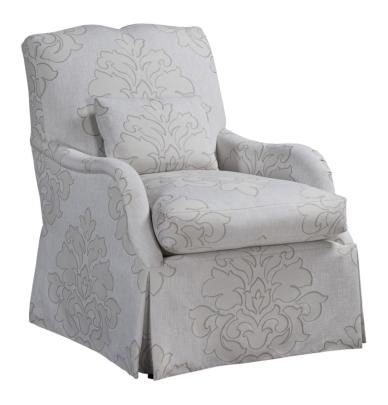

## **Tennant Chair**

#### **The Classics**

The Tennant chair has a serpentine top rail with a tight back and single boxed seat cushion. The dressmaker skirt is standard. Shown with optional kidney pillow, not included. Limited Stock

## **Dimensions**

Width: 29" (73.66 cm)

**Depth:** 35.5" (90.17 cm)

**Height:** 37" (93.98 cm)

Arm Height: 23.5" (59.69 cm)

Seat Width: 21.5" (54.61 cm)

**Seat Depth:** 23.5" (59.69 cm)

Seat Height: 20" (50.8 cm)