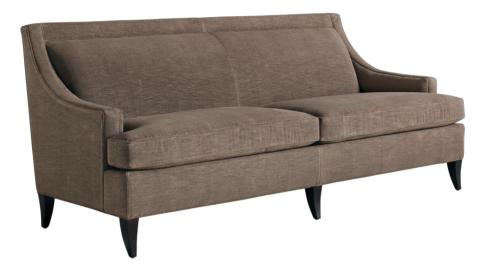

### C2004-832-88 Sebastian Sofa

One of Councill's most popular sofas, the Sebastian has an attached pillow back and down-swept arms. Welt trim is standard. Two seat cushions are standard.

Wood Species: Mahogany

## Dimensions

Depth: 36" (91.44 cm)

Seat Depth: 22" (55.88 cm)

Seat Width: 78" (198.12 cm)

Height: 36.5" (92.71 cm) Seat Height: 22" (55.88 cm)

Arm Height: 23.5" (59.69 cm)