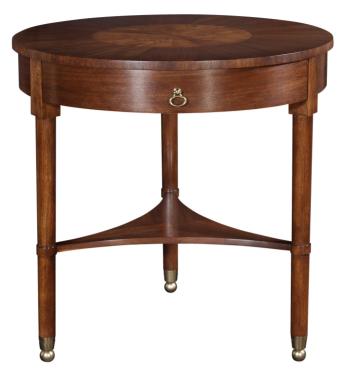

#### The Classics

The Neoclassical design is beautifully executed with a top of pie-matched yewood surrounded by random matched Walnut veneer. There is a single drawer. Three round tapered legs are joined by concave shaped shelf. Brass ferrules with ball pad are standard.