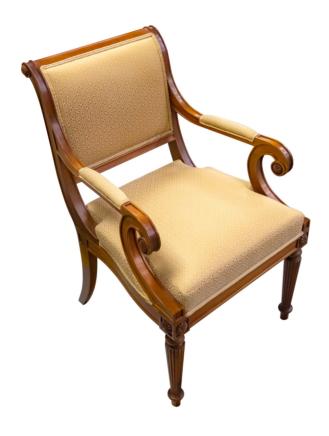

# **Simon Arm Chair**

#### The Classics

A scrolled top rail is accented by rosettes as are the scroll arms. The seat rails are also decorated with rosettes. The legs are fluted and taper to a ring turning, The upholstered back has double welt as standard and welt on the base of the seat. Arm pads are standard. Double welt is standard on the back and the base of the seat at the rail. The box cushion of the seat is weltless.