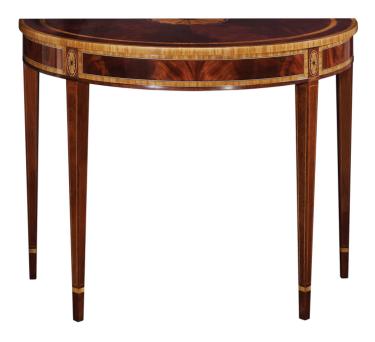

#### **The Classics**

The decorative top of this demi lune console features Crotch Mahogany veneer and a Satinwood medallion with Satinwood borders. Vertical oval medallions embellish the stiles and each leg has stringing inlay and Satinwood cuffs. Medium contrast on inlays is standard.