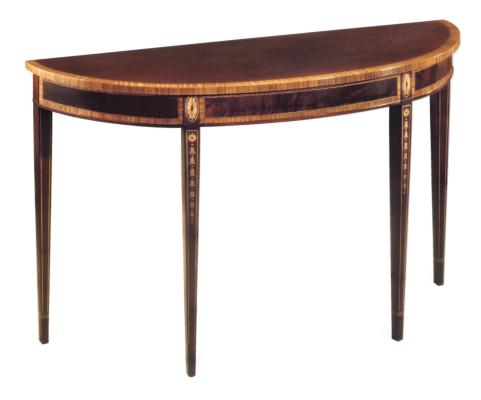

#### **The Classics**

The Winston Console features a figured Mahogany top with a Satinwood border. The conforming Crotch Mahogany apron has a Satinwood border and vertical ovals above the center legs. Inverted bell flower inlays and stringing adorn the square, tapered legs that terminate with Satinwood cuffs. Medium contrast on inlays is standard.