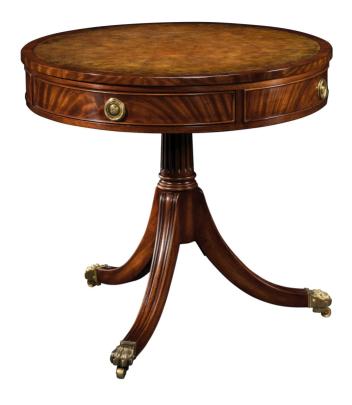

### **Lawrence Drum Table**

#### **The Classics**

The top features an inset leather top with blind tooling that is standard. There is one drawer in the Crotch Mahogany apron. The single fluted column is supported by three receded sweeps. Polished brass toe caps and casters are standard. Satin brass is available upon request. Limited Stock.

## **Dimensions**

**Height:** 26.5" (67.31 cm) **Diameter:** 28" (71.12 cm)