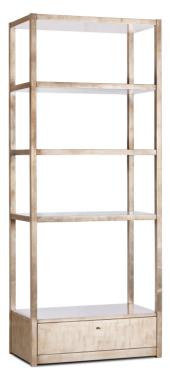

### Metropolitan

The Jaden Etagere contains three fixed shelves with a single drawer at the base. Available in all painted lacquers. Custom colors available for an extra charge.

## Dimensions

Width: 32" (81.28 cm)

Height: 79.5" (201.93 cm)

Depth: 18" (45.72 cm)