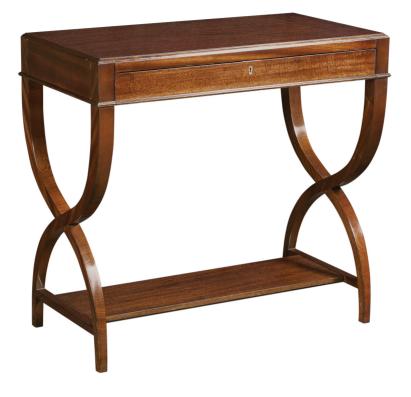

#### Metropolitan

Interlaced, serpentine tapered legs characterize the Laila Side Table. There is an inset molded top with an apron drawer. The drawer is accented with a bead molding. There is a lower shelf for storage. The brass keyhole escutcheon is standard.

Wood Species: Mahogany

## Dimensions

Width: 34" (86.36 cm)

Height: 32" (81.28 cm)

Depth: 18" (45.72 cm)