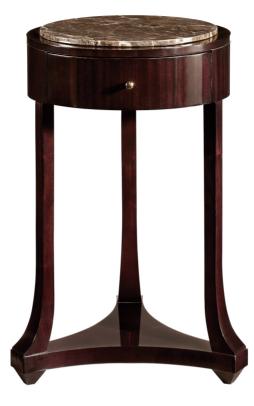

#### Metropolitan

Councill's Gueridon features an elegant inset marble top. There is a Ribbon-Stripe Mahogany apron with single drawer. Square flared legs terminate with a lower, concave shaped shelf and square, tapered feet. Polished Brass hardware is standard. Limited Stock.