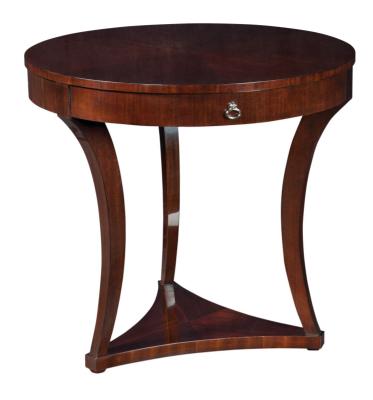

## **Alexis Side Table**

#### Metropolitan

Alexis features a starburst Mahogany veneer pattern on top and graceful, flared legs. The inset apron contains a single drawer. A lower concave shaped shelf adds storage. Polished brass hardware is standard. Limited Stock.

Wood Species: Mahogany