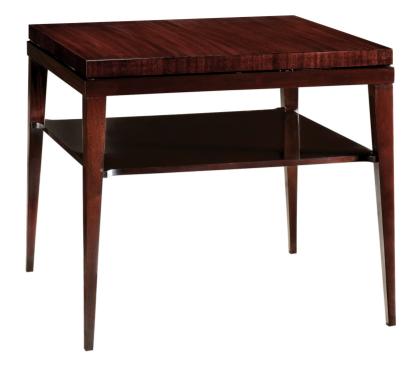

#### Metropolitan

The Nathan Side Table is designed with a plank top. Square tapered legs joined by a shelf enhance the sleek look of this occasional table.

Wood Species: Mahogany

# Dimensions

Width: 30.5" (77.47 cm)

Height: 27" (68.58 cm)

Depth: 30.5" (77.47 cm)