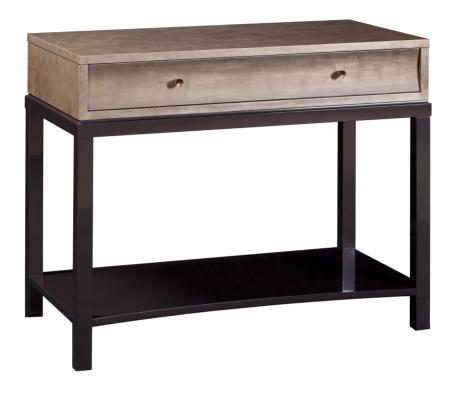

### **Noah Side Table**

#### Metropolitan

The Noah is made of Mahogany and designed as a box on stand with a concave front shape and corresponding drawer. The square legs feature a conforming lower shelf. Brass hardware is standard. Limited Stock.

Wood Species: Mahogany

## **Dimensions**

**Width:** 33" (83.82 cm) **Height:** 28" (71.12 cm)

**Depth:** 18" (45.72 cm)