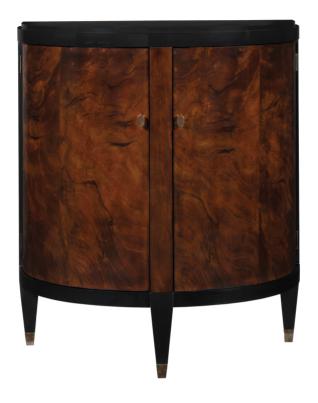

#### Metropolitan

Two large doors are beautifully enhanced by Swirl Mahogany veneer. The frame and top are standard in painted Black lacquer (80). Behind each door are two adjustable glass shelves. The interior is standard in 207 Oyster. Antique bronze hardware is standard. Limited Stock

Wood Species: Mahogany