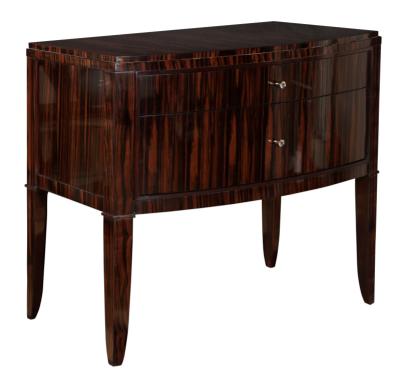

# **Maya Bowfront Chest**

#### Metropolitan

The Maya Bowfront chest features exotic Macassar Ebony veneer. The two drawers are framed and inset. Brass hardware is standard. Limited Stock

Wood Species: Mahogany

## **Dimensions**

**Width:** 34" (86.36 cm) **Height:** 31.5" (80.01 cm)

**Depth:** 19" (48.26 cm)