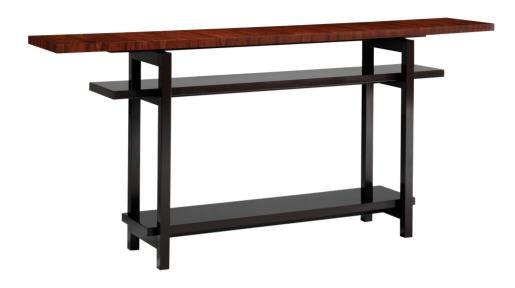

# **Kylie Console Table**

#### Metropolitan

A cantilevered Brazilian Rosewood top defines the Kylie Console. Square legs are joined by two Mahogany shelves.

Wood Species: Mahogany

## **Dimensions**

Width: 76" (193.04 cm)

**Depth:** 14" (35.56 cm)

### Height: 34" (86.36 cm)