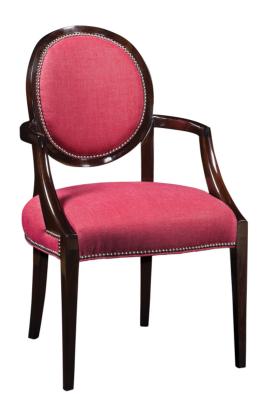

## **Pamela Arm Chair**

#### Metropolitan

The oval back is upholstered both inside and out. Double welt trim is standard. Nail trim, as shown, is available for an extra charge, please specify. Limited Stock

Wood Species: Hardwood

## **Dimensions**

**Width:** 23" (58.42 cm) **Seat Width:** 20" (50.8 cm)

**Depth:** 24" (60.96 cm) **Seat Depth:** 20" (50.8 cm)

**Height:** 39" (99.06 cm) **Seat Height:** 20" (50.8 cm)

**Arm Height:** 25.5" (64.77 cm)