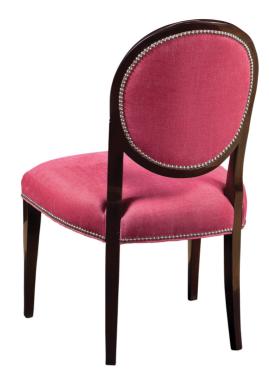

### *c*2004-2015 **Pamela Side Chair**

#### Metropolitan

The oval back is upholstered both inside and out. Double welt trim is standard. Nail trim, as shown, is available for an extra charge, please specify. Limited Stock

Wood Species: Hardwood