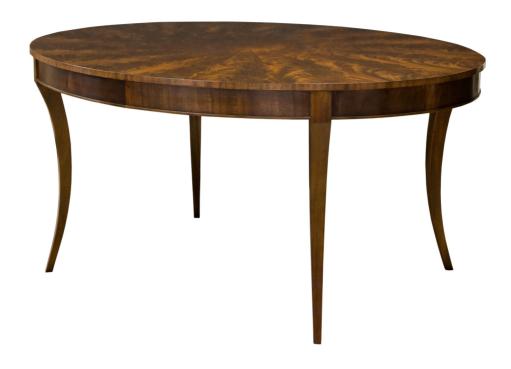

#### Metropolitan

Swirl Mahogany veneer is displayed in a sunburst pattern on the oval top of the Saylor. Sweeping Saber legs create elegance in defining the Saylor as one of Councill's most beautiful tables. Two 24" leaves are standard. Limited Stock.