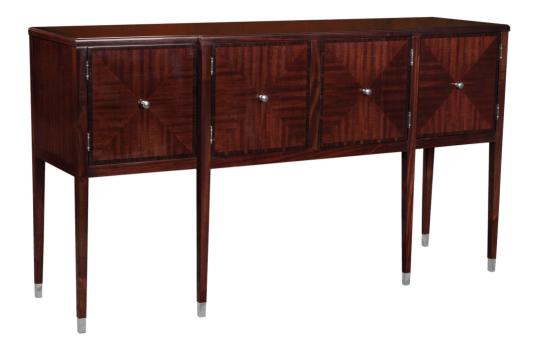

#### Metropolitan

The doors of the Epps Sideboard are distinctive with quartered, diamond patterns of Ribbon-Stripe Mahogany veneer with Macassar Ebony borders. Two pull out trays are behind the center doors of this breakfront form. There is open storage behind the end doors. Square tapered legs terminate with polished Nickel sabots. Polished Nickel knobs on doors are standard. Polished Brass hardware is also available.