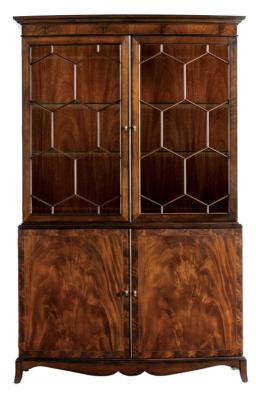

#### The Classics

Councill's Braden Cabinet is a stunning example of American craftsmanship. The bowfront form features two framed glass doors with honeycomb patterned mullions. There are two adjustable glass shelves and lighted interior in the display area. The lower doors feature Swirl Mahogany with Crotch Mahogany cross banding and reveal two pull-out trays, one with a silver liner, and one adjustable wood shelf. The interior finish is standard in 207 Oyster. Polished Brass key pulls are standard.

Wood Species: Mahogany

## Dimensions

Width: 54.5" (138.43 cm)

Height: 85" (215.9 cm)

Depth: 22" (55.88 cm)