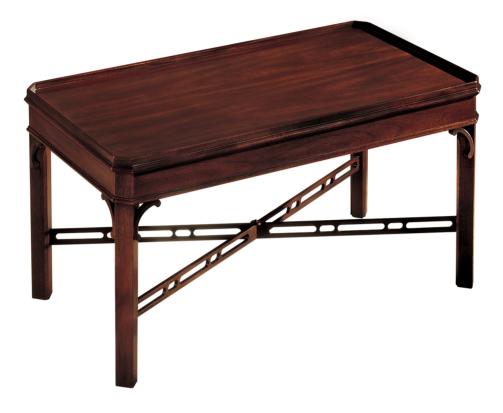

#### The Classics

The rectangular top of the Chippendale Cocktail Table is enhanced by figured, swirl Mahogany veneer and a conforming gallery with canted corners. The Mahogany square legs are chamfered and feature decorative corner brackets. Pierced, cross stretchers add delicate beauty to this useful form. Limited Stock