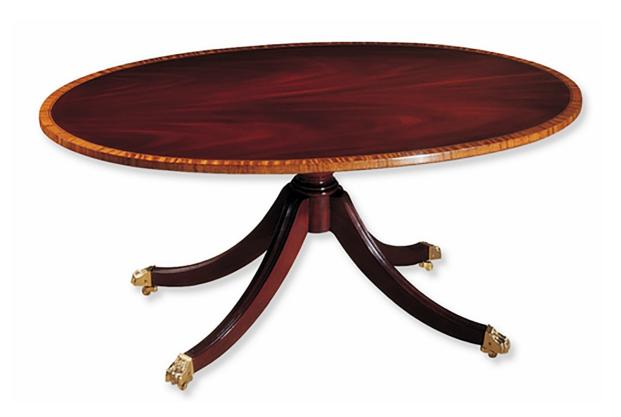

# C1217 Keene Oval Cocktail Table

#### The Classics

The Keene features a cathedral Mahogany top with a Satinwood border and Tulipwood inlay. The urn pedestal terminates in four fluted sweeps. Polished brass toe caps and casters are standard. Medium contrast is standard on the Satinwood border.