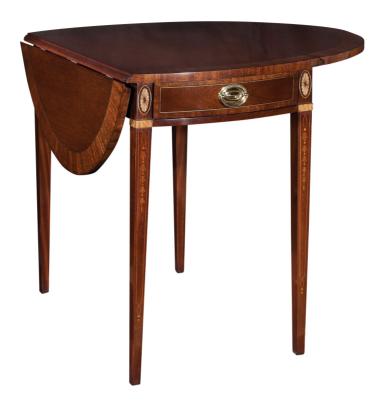

#### The Classics

Councill's drop-leaf Pembroke Table features figured, swirl Mahogany veneer. The Ribbon-stripe Mahogany border with Holly and Ebony snap lines. The bow front drawer has a Ribbon-stripe Mahogany border. Intricate inlay patterns on the legs reveal a shell pattern over an inverted bell flower. Medium contrast is standard on the inlays. Polished brass hardware is standard.