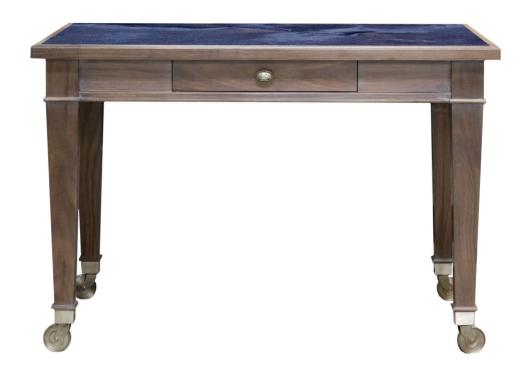

#### **Jeffery Roberts**

Rich, cerused Black Walnut is accented with over-sized, brushed Nickel casters and an aged, Nickel drawer pull. The Hair-on-Hide leather top is an upgrade from the standard, full-grain leather inset top. A single drawer blends into the apron.

Wood Species: Walnut

### **Dimensions**

Width: 50" (127 cm)

**Depth:** 32" (81.28 cm)

Height: 34" (86.36 cm)